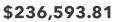

REVENUE 2024 Last year

Total revenue

| Time period |
|-------------|
|             |

| Jan | \$15,138.38 |
|-----|-------------|
| Feb | \$27,557.85 |
| Mar | \$44,711.43 |
| Apr | \$34,884.09 |
| May | \$21,585.42 |
| Jun | \$19,842.90 |
| Jul | \$8,648.65  |
| Aug | \$8,138.45  |
| Sep | \$8,159.42  |
| Oct | \$10,397.65 |
| Nov | \$17,984.27 |
| Dec | \$19,545.30 |

Revenue

EXPENSES 2024 Last year