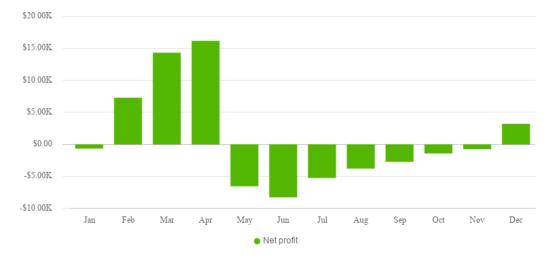

NET PROFIT 2024

Last year

Total net profit

| Time period | Net profit  |
|-------------|-------------|
| Jan         | -\$659.59   |
| Feb         | \$7,275.17  |
| Mar         | \$14,305.96 |
| Apr         | \$16,158.70 |
| May         | -\$6,553.89 |
| Jun         | -\$8,281.18 |
| Jul         | -\$5,244.01 |
| Aug         | -\$3,798.79 |
| Sep         | -\$2,735.50 |
| Oct         | -\$1,427.07 |
| Nov         | -\$766.65   |
| Dec         | \$3,205.76  |