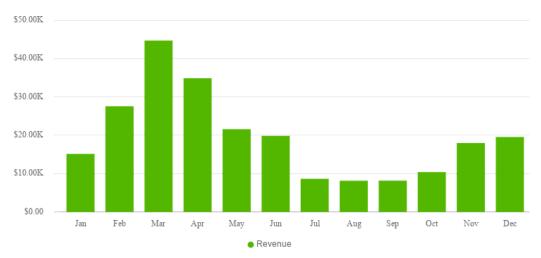

Revenue

EXPENSES 2024 Last year

#### \$225,114.90

Total expenses

#### Time period

| Time period | Expenses    |
|-------------|-------------|
| Jan         | \$15,797.97 |
| Feb         | \$20,282.68 |
| Mar         | \$30,405.47 |
| Apr         | \$18,725.39 |
| May         | \$28,139.31 |
| Jun         | \$28,124.08 |
| Jul         | \$13,892.66 |
| Aug         | \$11,937.24 |
| Sep         | \$10,894.92 |
| Oct         | \$11,824.72 |
| Nov         | \$18,750.92 |
| Dec         | \$16,339.54 |